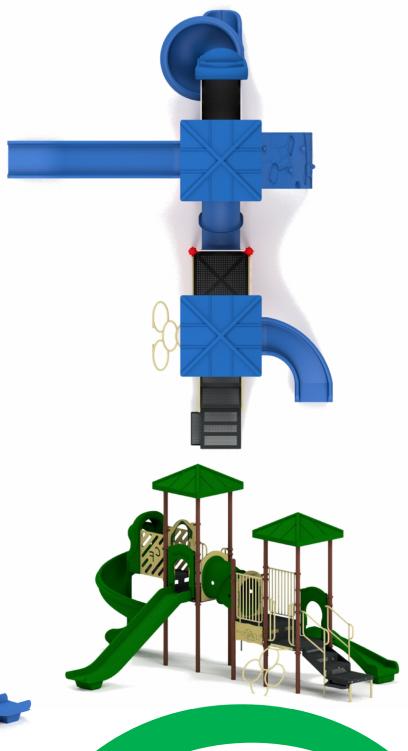

#### **FEATURES:**

- · Available in Primary & Natural Colors
- ADA Transfer Deck
- Upgraded Curved Slide
- · 3' Ring Climber
- Up/Down Crawl Tube
- · 5' Straight Slide
- 5' Arch Climber
- 6' Spiral Slide
- HDPE Interactive Gear Panel
- Ground Level Educational Maze Panel
- Ground Level Store Panel
- · 2 Roto Molded Roofs for shade

### Specs:

Model #: STR-353213

Age: 2-12

· Capacity: 50

Use Zone: 28' 0" x 23'4"

Weight: 2,000

Minimum Funtimbers: 26 (Not Included)

• Playground Mulch: 31 cy (Not Included)