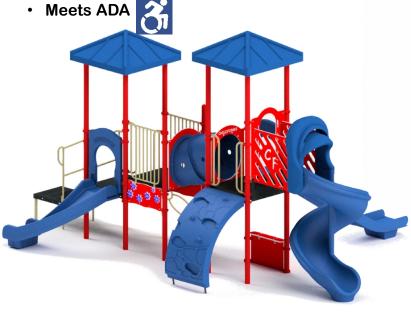

#### **Features:**

- Available in Primary & Natural Colors
- ADA Transfer Deck
- Upgraded Curved Slide
- · 3' Ring Climber
- HDPE Interactive Bubble Panel
- HDPE Interactive Gear Panel
- Ground Level Educational Maze Panel
- Ground Level Half Gear Panel
- · Roto Molded Roof for shade

### Specs:

Model #: STR-352279

• Age: 2-12

· Capacity: 35

• Use Zone: 21'7" x 30'3"

• Weight: 1,500

• Minimum Funtimbers: 22 (Not Included)

• Playground Mulch: 22 cy (Not Included)