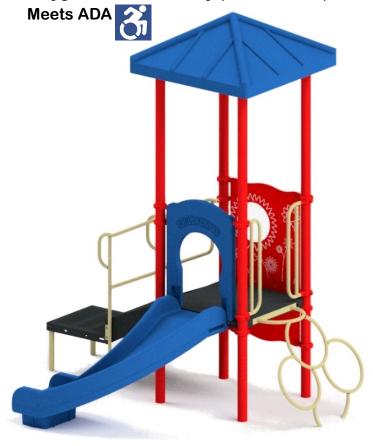

#### **FEATURES:**

- Available in Primary & Natural Colors
- ADA Transfer Deck
- Upgraded Curved Slide
- 3' Ring Climber
- HDPE Interactive Bubble Panel
- Ground Level Educational Maze Panel
- Roto Molded Roof for shade

### Specs:

Model #: STR-35172

• Age: 2-5 or 2-12

Capacity: 20

Use Zone: 19'10" x 21'8"

Minimum Funtimbers: 18 (Not Included)

Playground Mulch: 15 cy (Not Included)