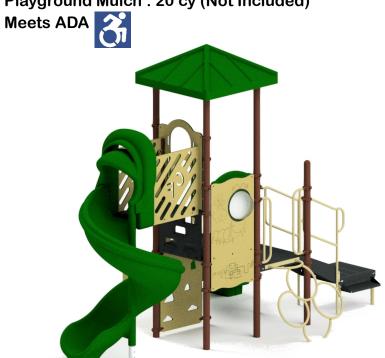

#### **FEATURES:**

- Available in Primary & Natural Colors
- ADA Transfer Deck
- Upgraded Curved Slide
- 3' Ring Climber
- HDPE Interactive Bubble Panel
- Ground Level Educational Maze Panel
- Roto Molded Roof for shade

### Specs:

Model #: STR-35172

• Age: 2-5 or 2-12

Capacity: 20

Use Zone: 19'10" x 21'8"

Minimum Funtimbers: 18 (Not Included)

Playground Mulch: 15 cy (Not Included)