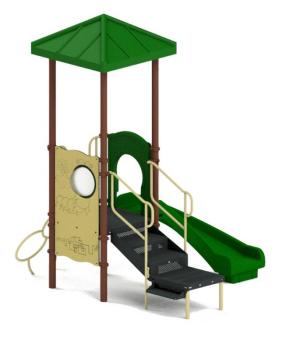

#### **FEATURES:**

- · Available in Primary & Natural Colors
- ADA Transfer Deck
- Upgraded Curved Slide
- 3' Ring Climber
- · 6' Spiral Slide
- HDPE Interactive Bubble Panel
- HDPE Alpine Climber
- HDPE Ground Level Educational Maze Panel
- Ground Level Flag Panel
- · Roto Molded Roof for shade

### Specs:

STR-352280

· Age: 2-12

Capacity: 40

Use Zone: 21'7" x 30'3"

• Weight: 1,750

• Minimum Funtimbers: 22 (Not Included)

Playground Mulch: 20 cy (Not Included)