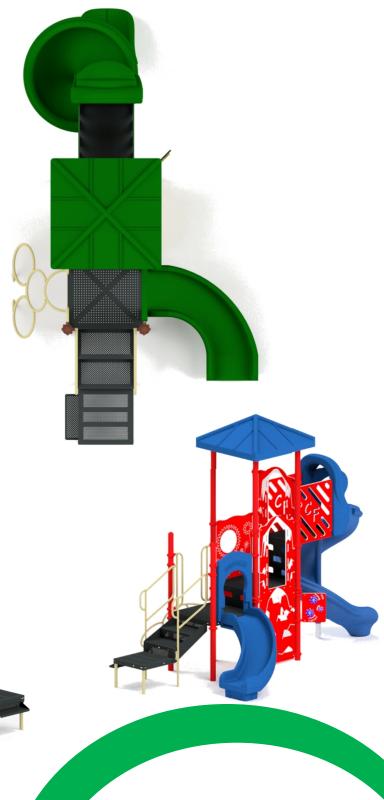

#### **FEATURES:**

- · Available in Primary & Natural Colors
- ADA Transfer Deck
- Upgraded Curved Slide
- · 3' Ring Climber
- Up/Down Crawl Tube
- · 5' Straight Slide
- 5' Arch Climber
- 6' Spiral Slide
- HDPE Interactive Gear Panel
- Ground Level Educational Maze Panel
- Ground Level Store Panel
- · 2 Roto Molded Roofs for shade

### Specs:

Model #: STR-353213

Age: 2-12

· Capacity: 50

Use Zone: 28' 0" x 23'4"

Weight: 2,000

Minimum Funtimbers: 26 (Not Included)

• Playground Mulch: 31 cy (Not Included)