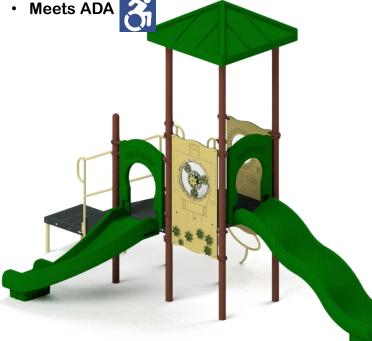

#### **FEATURES:**

- · Available in Primary & Natural Colors
- ADA Transfer Deck
- Upgraded Curved Slide
- · 3' Ring Climber
- Up/Down Crawl Tube
- · 5' Straight Slide
- 5' Arch Climber
- 6' Spiral Slide
- HDPE Interactive Gear Panel
- Ground Level Educational Maze Panel
- Ground Level Store Panel
- · 2 Roto Molded Roofs for shade

### Specs:

Model #: STR-353213

Age: 2-12

· Capacity: 50

Use Zone: 28' 0" x 23'4"

Weight: 2,000

Minimum Funtimbers: 26 (Not Included)

• Playground Mulch: 31 cy (Not Included)