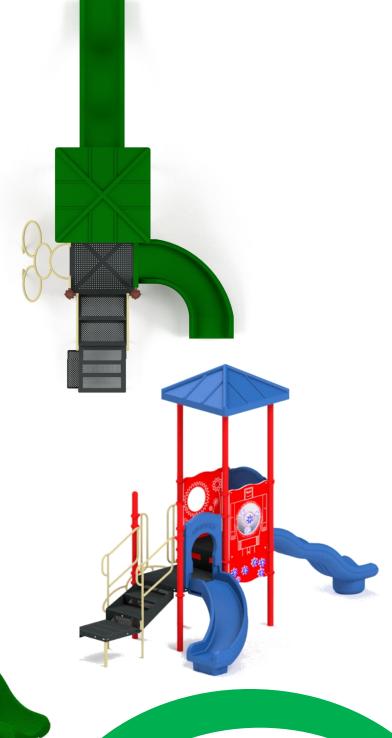

#### **FEATURES:**

- · Available in Primary & Natural Colors
- ADA Transfer Deck
- Upgraded Curved Slide
- 3' Ring Climber
- · 6' Spiral Slide
- HDPE Interactive Bubble Panel
- HDPE Alpine Climber
- HDPE Ground Level Educational Maze Panel
- Ground Level Flag Panel
- · Roto Molded Roof for shade

### Specs:

STR-352280

· Age: 2-12

Capacity: 40

Use Zone: 21'7" x 30'3"

• Weight: 1,750

• Minimum Funtimbers: 22 (Not Included)

Playground Mulch: 20 cy (Not Included)