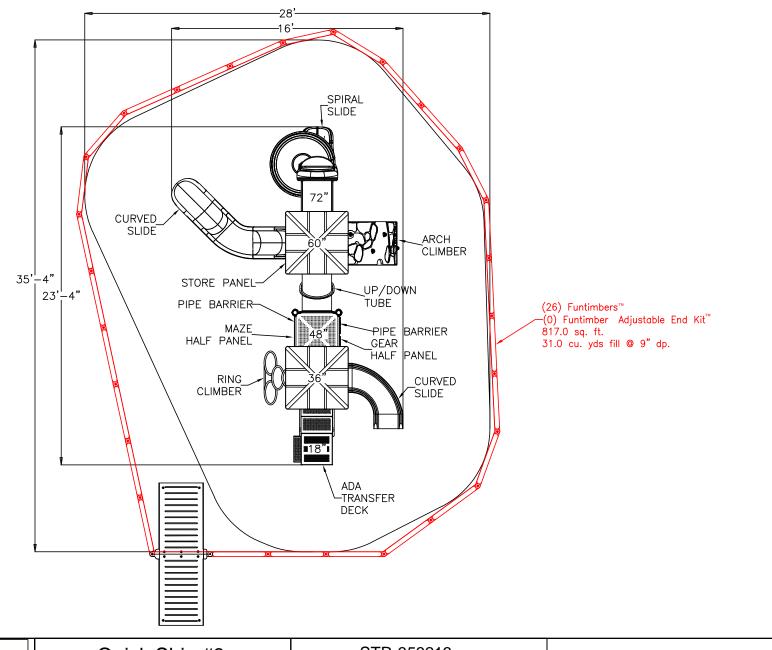

Phone No: 800-447-3349 Fax No: 704-664-1409 www.childforms.com

|  | Sales Rep: Playground Packages  Date: 2/26/2019 |        | Product No: STR-353213                                       |                 | NOTES:                      |
|--|-------------------------------------------------|--------|--------------------------------------------------------------|-----------------|-----------------------------|
|  |                                                 |        | Actual Size: 16'-0" x 23'-4"                                 |                 | 1. This s                   |
|  |                                                 |        | Use Zone: 28'-0" x 35'-4"                                    |                 | 2. The o                    |
|  |                                                 |        | Complies to ASTM/CPSC: Yes  ADA Components:2/2 Required: 3/3 |                 | 3. Comp 4. Childi 5. This o |
|  | Drawn By: MA                                    | REV: A | ·                                                            | Fall Height: 6' | any mar                     |