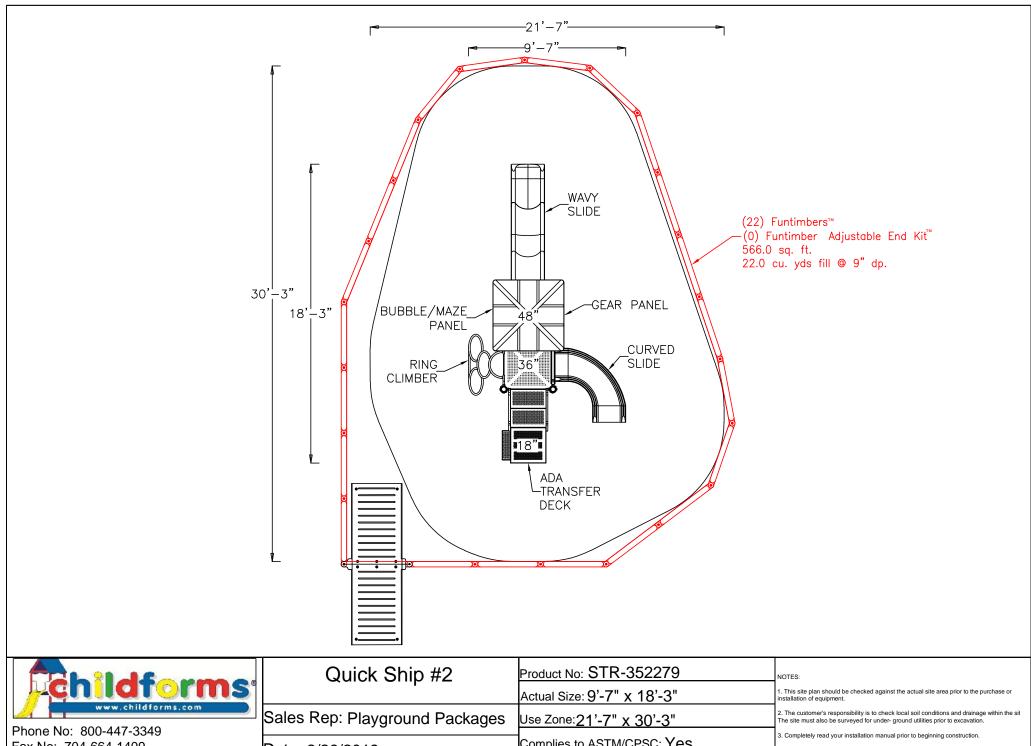

Fax No: 704-664-1409 www.childforms.com

|  | QUICK Ship #2                         |         |                             |                 | NOTES:                                                                                                                                                                                              |
|--|---------------------------------------|---------|-----------------------------|-----------------|-----------------------------------------------------------------------------------------------------------------------------------------------------------------------------------------------------|
|  | •                                     |         | Actual Size: 9'-7" x 18'-3" |                 | <ol> <li>This site plan should be checked against the actual site area prior to the purchase or<br/>installation of equipment.</li> </ol>                                                           |
|  | Sales Rep: Playground Packages        |         | Use Zone:21'-7" x 30'-3"    |                 | <ol> <li>The customer's responsibility is to check local soil conditions and drainage within the sit<br/>The site must also be surveyed for under- ground utilities prior to excavation.</li> </ol> |
|  | Date: 2/26/2019                       |         | Complies to ASTM/CPSC: Yes  |                 | <ol> <li>Completely read your installation manual prior to beginning construction.</li> <li>Children should be supervised as they play.</li> </ol>                                                  |
|  | Drawn By: MA                          | REV/· A | ADA Components:2/2          | Required: 2/2   | 5. This design configuration is the property of this firm and may not be reproduced or used<br>any manner without the expressed written consent of LP Industries and Childforms.                    |
|  |                                       |         | Age Group: 2-12             | Fall Height: 4' |                                                                                                                                                                                                     |
|  | Date: 2/26/2019<br>Drawn By:MA REV: A |         | ADA Components:2/2          | Required: 2/2   | <ol> <li>Children should be supervised as they play.</li> <li>This design configuration is the property of this firm and may not be reproduce</li> </ol>                                            |