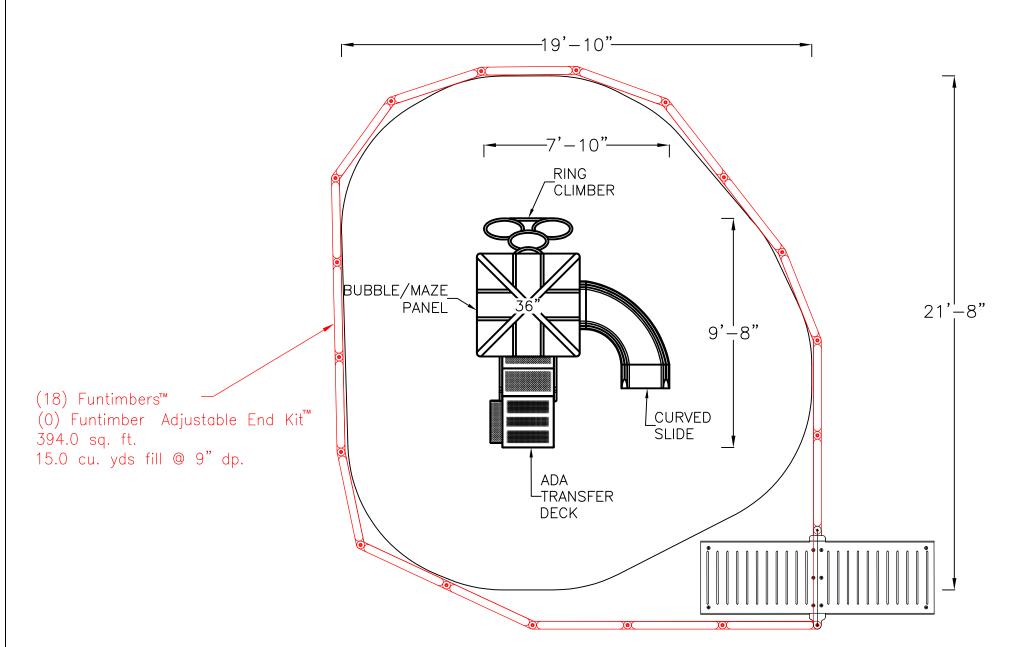

Phone No: 800-447-3349 Fax No: 704-664-1409 www.childforms.com

| Quickship #1                   |        | Product No: STR-35172    |        |
|--------------------------------|--------|--------------------------|--------|
|                                |        | Actual Size: 7'-10" x    | 9'-8   |
| Sales Rep: Playground Packages |        | Use Zone: 19'-10" x      | 21'-   |
| Date: 2/26/2019                |        | Complies to ASTM/CPSC: Y |        |
|                                |        | ADA Components:1/1       | Regi   |
| Drawn By: MA                   | REV: A | Age Group: 2-12          | Fall I |

| Product No: STR-35          | 172             |  |  |
|-----------------------------|-----------------|--|--|
| Actual Size: 7'-10" x 9'-8" |                 |  |  |
| Use Zone: 19'-10" x 21'-8"  |                 |  |  |
| Complies to ASTM/CPSC: Yes  |                 |  |  |
| ADA Components:1/1          | Required: 1/1   |  |  |
| Age Group: 2-12             | Fall Height: 3' |  |  |