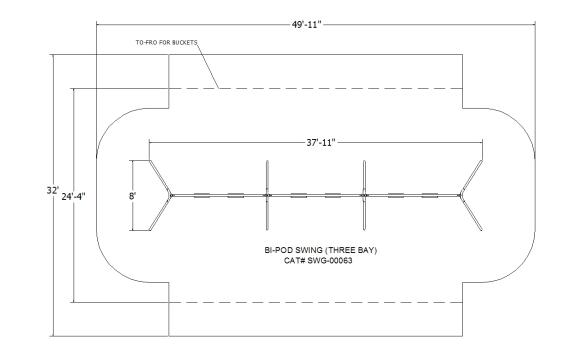

CAT Part Number: **SWG-00063-BN-PC** Description: **Triple Bay Bi-Pod Swing** Materials:

## Cross Beam:

|                                           | Color <b>Brown</b> powder                       |
|-------------------------------------------|-------------------------------------------------|
|                                           | coated,                                         |
|                                           | gauge steel tubing.                             |
| Corner Couplings:                         |                                                 |
|                                           | Color <b>Brown</b> powder                       |
|                                           | coated,                                         |
|                                           | gauge steel tubing.                             |
| Uprights:                                 | Color <b>Brown</b> , ¢2.38" OD, 11              |
|                                           | gauge steel tubing.                             |
| Seats:                                    | 5/16" Thick x 6" x 24"                          |
|                                           | Wide Neoprene strap.                            |
|                                           | or                                              |
|                                           | $\overline{3/8}$ " Thick x 9" Deep x $\phi$ 12" |
|                                           | Wide Neoprene full bucket.                      |
| Chain:                                    | 5/16" welded zinc coated                        |
| Hardware:                                 | 318 Stainless Steel                             |
|                                           | Truss-Head bolts, set                           |
|                                           | screws and Locknuts                             |
| Dimensions:                               |                                                 |
| Overall Height: 96" High                  |                                                 |
| Approximate Square Feet: 1364.3 sq ft     |                                                 |
| Actual Size: 8'-0" x 37'-11"              |                                                 |
| Actual Use Zone: 32'-0" x 49'-11"         |                                                 |
| Assembled Weight: 496 lbs                 |                                                 |
| Fall Zone: Overhead fall zone views are   |                                                 |
| for planning purposes only. Please follow |                                                 |
| guidelines as specified by the CPSC and   |                                                 |
| ASTM F1487                                |                                                 |
|                                           |                                                 |