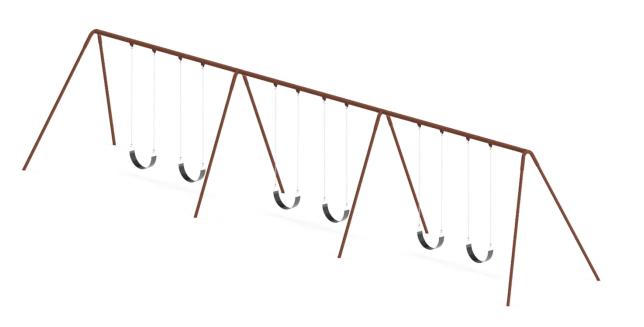

CAT Part Number: **SWG-00063-BN-PC** Description: **Triple Bay Bi-Pod Swing** Materials:

## Cross Beam:

|                                           | Color <b>Brown</b> powder                       |
|-------------------------------------------|-------------------------------------------------|
|                                           | coated,                                         |
|                                           | gauge steel tubing.                             |
| Corner Couplings:                         |                                                 |
|                                           | Color <b>Brown</b> powder                       |
|                                           | coated,                                         |
|                                           | gauge steel tubing.                             |
| Uprights:                                 | Color <b>Brown</b> , ¢2.38" OD, 11              |
|                                           | gauge steel tubing.                             |
| Seats:                                    | 5/16" Thick x 6" x 24"                          |
|                                           | Wide Neoprene strap.                            |
|                                           | or                                              |
|                                           | $\overline{3/8}$ " Thick x 9" Deep x $\phi$ 12" |
|                                           | Wide Neoprene full bucket.                      |
| Chain:                                    | 5/16" welded zinc coated                        |
| Hardware:                                 | 318 Stainless Steel                             |
|                                           | Truss-Head bolts, set                           |
|                                           | screws and Locknuts                             |
| Dimensions:                               |                                                 |
| Overall Height: 96" High                  |                                                 |
| Approximate Square Feet: 1364.3 sq ft     |                                                 |
| Actual Size: 8'-0" x 37'-11"              |                                                 |
| Actual Use Zone: 32'-0" x 49'-11"         |                                                 |
| Assembled Weight: 496 lbs                 |                                                 |
| Fall Zone: Overhead fall zone views are   |                                                 |
| for planning purposes only. Please follow |                                                 |
| guidelines as specified by the CPSC and   |                                                 |
| ASTM F1487                                |                                                 |
|                                           |                                                 |