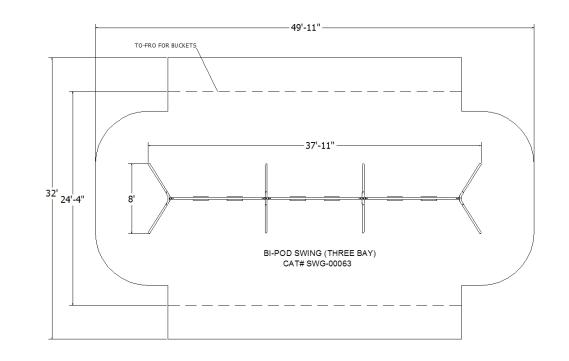

## Cross Beam:

|                                       | Color <b>Brown</b> powder             |
|---------------------------------------|---------------------------------------|
|                                       | coated,                               |
|                                       | gauge steel tubing.                   |
| Corner Couplings:                     |                                       |
|                                       | Color Brown powder                    |
|                                       | coated,                               |
|                                       | gauge steel tubing.                   |
| Uprights:                             | Color Galvanized Steel,               |
|                                       | <sub>φ</sub> 2.38" OD, 11 gauge steel |
|                                       | tubing.                               |
| Seats:                                | 5/16" Thick x 6" x 24"                |
|                                       | Wide Neoprene strap.                  |
|                                       | <u>or</u>                             |
|                                       | 3/8" Thick x 9" Deep x $\phi$ 12"     |
|                                       | Wide Neoprene full bucket.            |
| Chain:                                | 5/16" welded zinc coated              |
| Hardware:                             | 318 Stainless Steel                   |
|                                       | Truss-Head bolts, set                 |
|                                       | screws and Locknuts                   |
| Dimensions:                           |                                       |
| Overall Height: 96" High              |                                       |
| Approximate Square Feet: 1364.3 sq ft |                                       |
| Actual Size: 8'-0" x 37'-11"          |                                       |
| Actual Use Zone: 32'-0" x 49'-11"     |                                       |

Actual Use Zone: 32'-0" x 49'-11' Assembled Weight: 496 lbs

**Fall Zone:** Overhead fall zone views are for planning purposes only. Please follow guidelines as specified by the CPSC and ASTM F1487