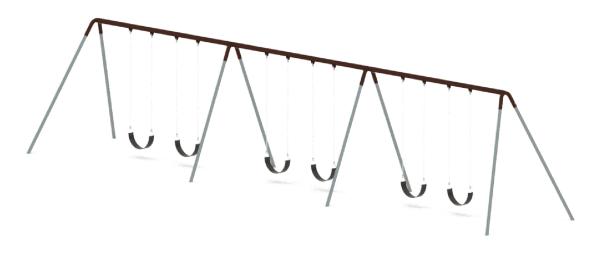

CAT Part Number: **SWG-00063-BN** Description: **Triple Bay Bi-Pod Swing** Materials:

## Cross Beam:

|                                       | Color <b>Brown</b> powder             |
|---------------------------------------|---------------------------------------|
|                                       | coated,                               |
|                                       | gauge steel tubing.                   |
| Corner Couplings:                     |                                       |
|                                       | Color Brown powder                    |
|                                       | coated,                               |
|                                       | gauge steel tubing.                   |
| Uprights:                             | Color Galvanized Steel,               |
|                                       | <sub>φ</sub> 2.38" OD, 11 gauge steel |
|                                       | tubing.                               |
| Seats:                                | 5/16" Thick x 6" x 24"                |
|                                       | Wide Neoprene strap.                  |
|                                       | <u>or</u>                             |
|                                       | 3/8" Thick x 9" Deep x $\phi$ 12"     |
|                                       | Wide Neoprene full bucket.            |
| Chain:                                | 5/16" welded zinc coated              |
| Hardware:                             | 318 Stainless Steel                   |
|                                       | Truss-Head bolts, set                 |
|                                       | screws and Locknuts                   |
| Dimensions:                           |                                       |
| Overall Height: 96" High              |                                       |
| Approximate Square Feet: 1364.3 sq ft |                                       |
| Actual Size: 8'-0" x 37'-11"          |                                       |
| Actual Use Zone: 32'-0" x 49'-11"     |                                       |