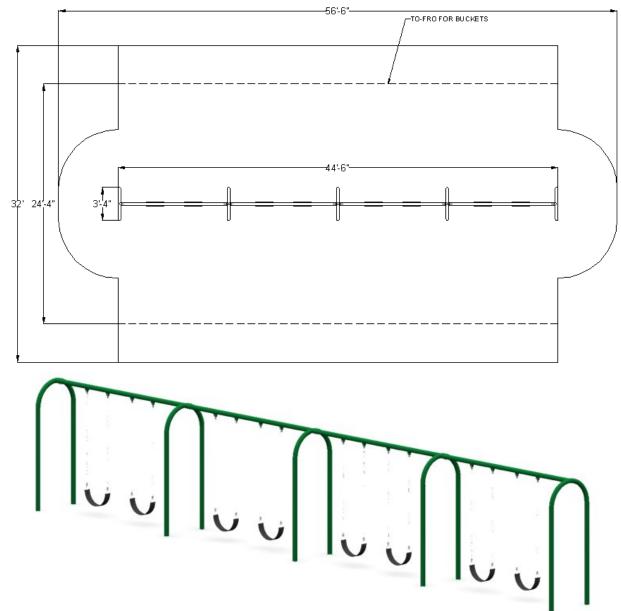

## **Dimensions:**

Overall Height: 96" High

Approximate Square Feet: 1572.3 sq ft Actual Size: 3'-4" x 44'-6" Actual Use Zone: 32'-0" x 56'-6" Assembled Weight: 638 lbs

**Fall Zone:** Overhead fall zone views are for planning purposes only. Please follow guidelines as specified by the CPSC and ASTM F1487