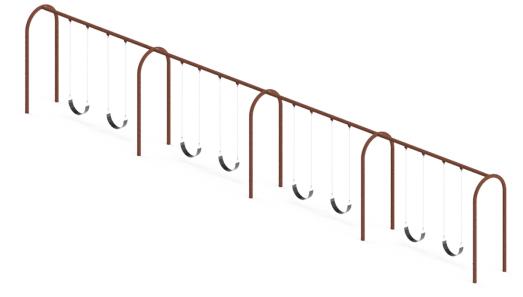

CAT Part Number: **SWG-00044-BN** Description: **Quad Bay Arch Swing** 

Materials:

Frame: Color Brown powder

coated,  $\phi$ 3.50" OD, 13 gauge steel

tubing.

**Seats:** 5/16" Thick x 6" x 24"

Wide Neoprene strap.

<u>or</u>

3/8" Thick x 9" Deep x \$\phi 12"

Wide Neoprene full bucket.

Chain: 5/16" welded zinc coated

**Hardware:** 318 Stainless Steel

Truss-Head bolts and

Locknuts

**Dimensions:** 