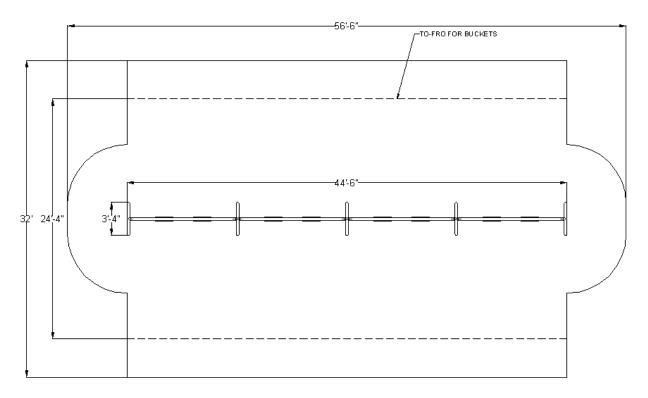

Overall Height: 96" High

Approximate Square Feet: 1572.3 sq ft

**Actual Size:** 3'-4" x 44'-6"

Actual Use Zone: 32'-0" x 56'-6" Assembled Weight: 1276 lbs

**Fall Zone:** Overhead fall zone views are for planning purposes only. Please follow guidelines as specified by the CPSC and