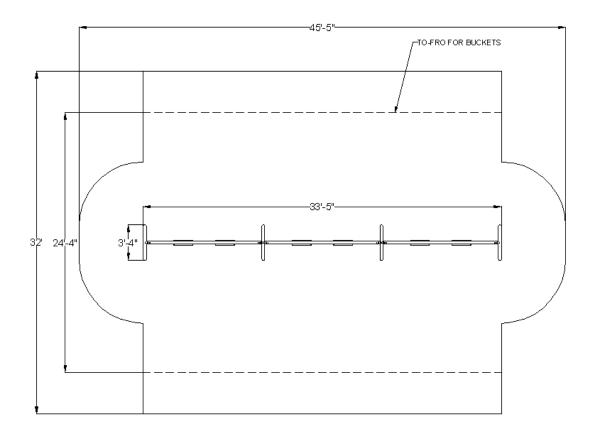

Overall Height: 96" High

**Approximate Square Feet:** 1219.1 sq ft

**Actual Size:** 3'-4" x 33'-5"

Actual Use Zone: 32'-0" x 45'-5" Assembled Weight: 483 lbs

**Fall Zone:** Overhead fall zone views are for planning purposes only. Please follow guidelines as specified by the CPSC and