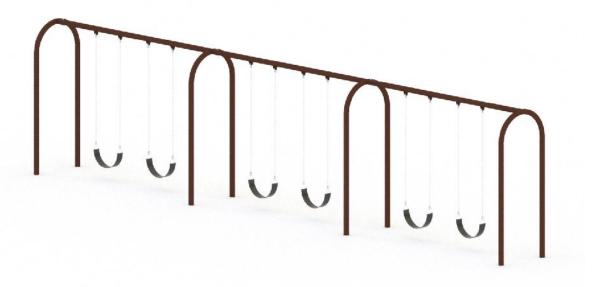

CAT Part Number: **SWG-00043-BN** Description: **Triple Bay Arch Swing** 

Materials:

Frame: Color Brown powder

coated, \$\phi 3.50" OD, 13 gauge steel

tubing.

**Seats:** 5/16" Thick x 6" x 24"

Wide Neoprene strap.

<u>or</u>

3/8" Thick x 9" Deep x \$\phi12"

Wide Neoprene full bucket.

**Chain:** 5/16" welded zinc coated

**Hardware:** 318 Stainless Steel

Truss-Head bolts and

Locknuts

**Dimensions:** 