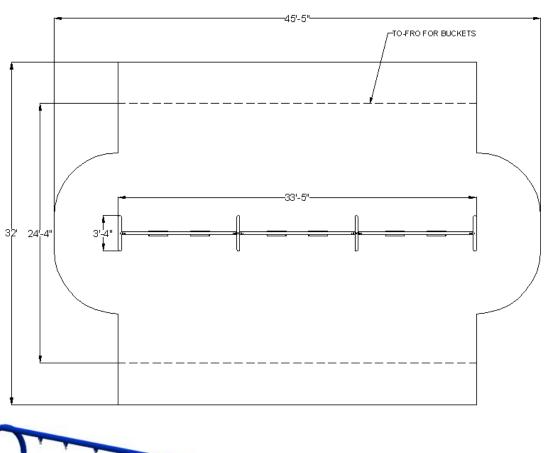

Approximate Square Feet: 1219.1 sq ft

**Actual Size:** 3'-4" x 33'-5"

Actual Use Zone: 32'-0" x 45'-5" Assembled Weight: 483 lbs

**Fall Zone:** Overhead fall zone views are for planning purposes only. Please follow guidelines as specified by the CPSC and