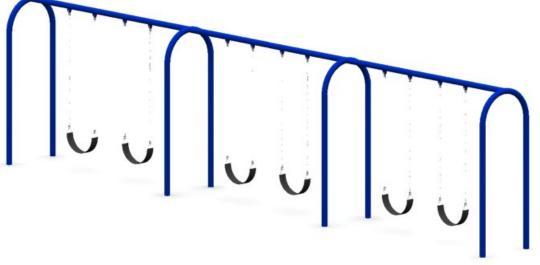

CAT Part Number: **SWG-00043-B** Description: **Triple Bay Arch Swing** 

Materials:

**Frame:** Color **Blue** powder coated,

\$\phi 3.50" OD, 14 gauge steel

tubing.

**Seats:** 5/16" Thick x 6" x 24"

Wide Neoprene strap.

<u>or</u>

3/8" Thick x 9" Deep x φ12" Wide Neoprene full bucket.

Chain: 5/16" welded zinc coated

Hardware: 318 Stainless Steel

Truss-Head bolts and

Locknuts

**Dimensions:** 

Overall Height: 96" High