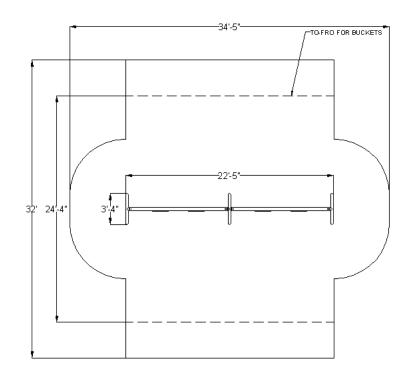

**Approximate Square Feet:** 867.1 sq ft

**Actual Size:** 3'-4" x 22'-5"

Actual Use Zone: 32'-0" x 34'-5" Assembled Weight: 326 lbs

**Fall Zone:** Overhead fall zone views are for planning purposes only. Please follow guidelines as specified by the CPSC and