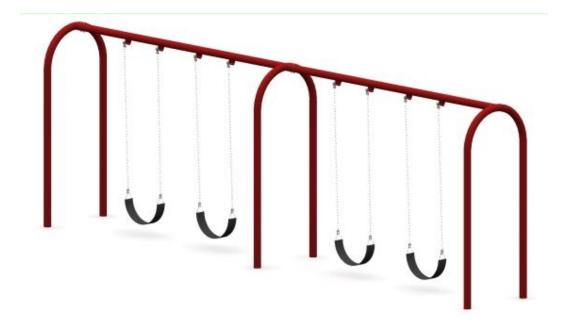

CAT Part Number: **SWG-00042-R** Description: **Double Bay Arch Swing** 

Materials:

**Frame:** Color **Red** powder coated,

φ3.50" OD, 13 gauge steel

tubing.

**Seats:** 5/16" Thick x 6" x 24"

Wide Neoprene strap.

<u>or</u>

3/8" Thick x 9" Deep x  $\phi 12$ " Wide Neoprene full bucket.

Chain: 5/16" welded zinc coated

Hardware: 318 Stainless Steel

Truss-Head bolts and

Locknuts

**Dimensions:** 

Overall Height: 96" High