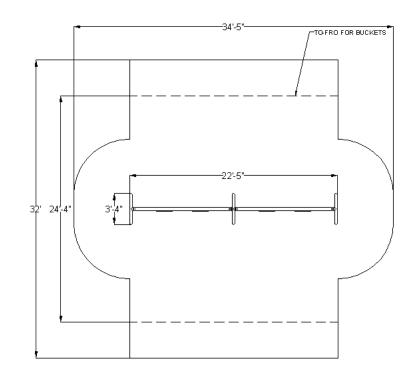

**Actual Size:** 3'-4" x 22'-5"

Actual Use Zone: 32'-0" x 34'-5" Assembled Weight: 326 lbs

**Fall Zone:** Overhead fall zone views are for planning purposes only. Please follow guidelines as specified by the CPSC and

**ASTM F1487** 