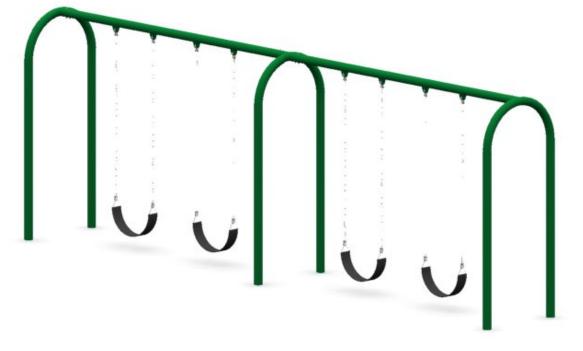

CAT Part Number: **SWG-00042-G**Description: **Double Bay Arch Swing** 

Materials:

Frame: Color Green powder coated,

φ3.50" OD, 14 gauge steel

tubing.

**Seats:** 5/16" Thick x 6" x 24"

Wide Neoprene strap.

<u>or</u>

3/8" Thick x 9" Deep x  $\phi 12$ " Wide Neoprene full bucket.

Chain: 5/16" welded zinc coated

**Hardware:** 318 Stainless Steel

Truss-Head bolts and

Locknuts

**Dimensions:** 

Overall Height: 96" High

**Approximate Square Feet:** 867.1 sq ft