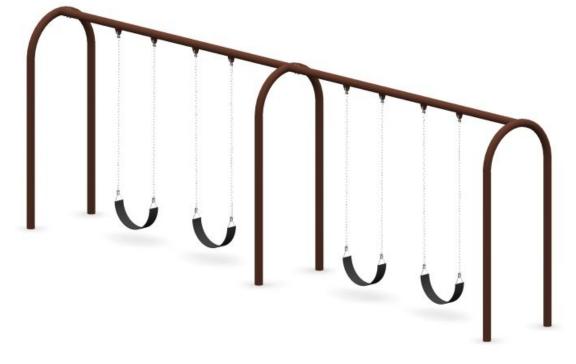

CAT Part Number: **SWG-00042-BN** Description: **Double Bay Arch Swing** 

Materials:

Frame: Color Brown powder

coated, \$\phi 3.50" OD, 13 gauge steel

tubing.

**Seats:** 5/16" Thick x 6" x 24"

Wide Neoprene strap.

<u>or</u>

3/8" Thick x 9" Deep x φ12" Wide Neoprene full bucket.

Chain: 5/16" welded zinc coated

Hardware: 318 Stainless Steel

Truss-Head bolts and

Locknuts

**Dimensions:** 

Overall Height: 96" High