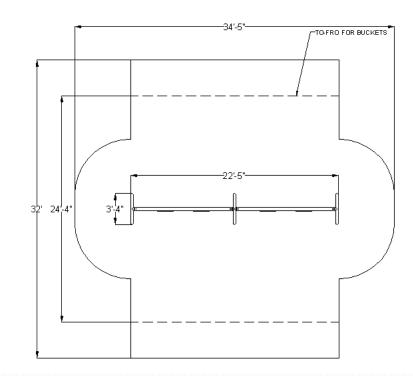

**Approximate Square Feet:** 867.1 sq ft

**Actual Size:** 3'-4" x 22'-5"

Actual Use Zone: 32'-0" x 34'-5" Assembled Weight: 326 lbs

**Fall Zone:** Overhead fall zone views are for planning purposes only. Please follow guidelines as specified by the CPSC and