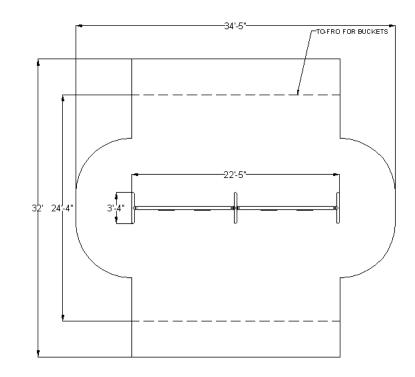

**Approximate Square Feet:** 867.1 sq ft

**Actual Size:** 3'-4" x 22'-5"

Actual Use Zone: 32'-0" x 34'-5" Assembled Weight: 326 lbs

**Fall Zone:** Overhead fall zone views are for planning purposes only. Please follow guidelines as specified by the CPSC and