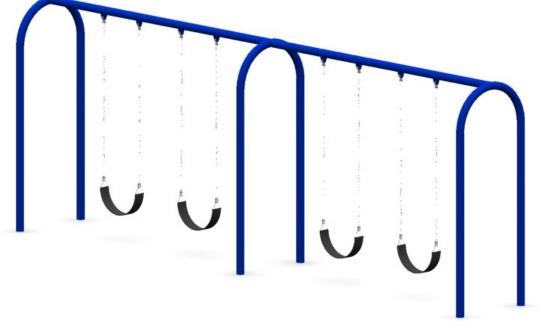

CAT Part Number: **SWG-00042-B** Description: **Double Bay Arch Swing** 

Materials:

**Frame:** Color **Blue** powder coated,

\$\phi 3.50" OD, 14 gauge steel

tubing.

**Seats:** 5/16" Thick x 6" x 24"

Wide Neoprene strap.

<u>or</u>

3/8" Thick x 9" Deep x  $\phi 12$ " Wide Neoprene full bucket.

Chain: 5/16" welded zinc coated

Hardware: 318 Stainless Steel

Truss-Head bolts and

Locknuts

**Dimensions:** 

Overall Height: 96" High