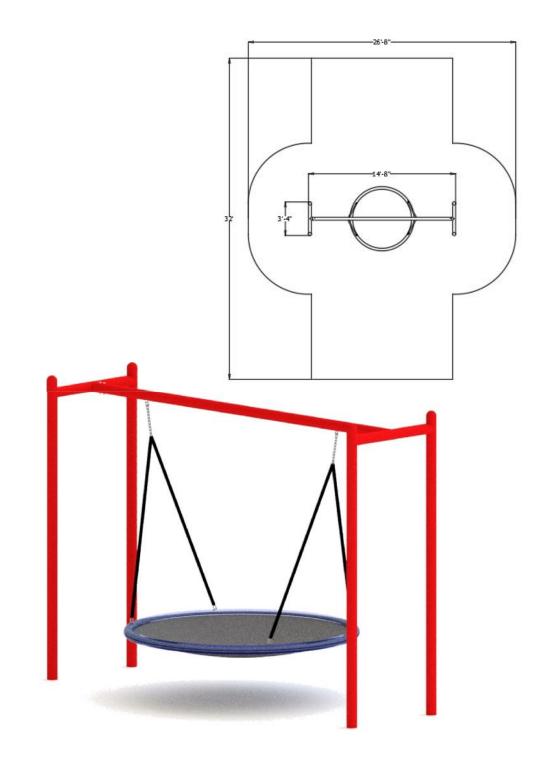

**Chain:** 5/16" welded zinc coated **Hardware:** 318 Stainless Steel Truss-

Head bolts, set screws and

locknuts.

**Dimensions:** 

Overall Height: 96" High

Approximate Square Feet: 609.0 sq ft

**Actual Size:** 14'-8" x 3'-4"

Actual Use Zone: 26'-8" x 32'-0" Assembled Weight: 220 lbs

**Fall Zone:** Overhead fall zone views are for planning purposes only. Please follow guidelines as specified by the CPSC and

**ASTM F1487** 