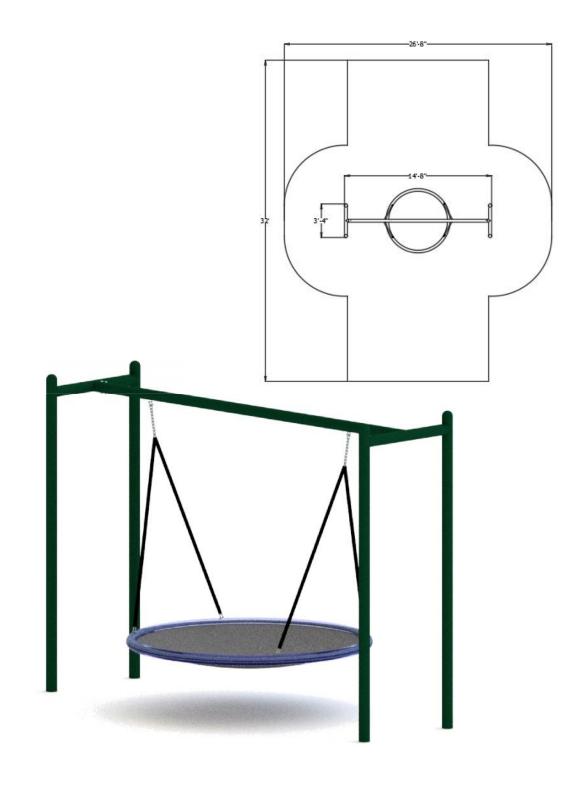

CAT Part Number: SWG-00018-G

Description: Nest H-Swing

Materials: Cross Beam:

Color **Green** powder coated,  $\phi$ 3.50" OD, 13 gauge steel

tubing.

**Uprights:** 

Color **Green**, \$\phi 3.5" OD, 13

gauge steel tubing.

**Chain:** 5/16" welded zinc coated **Hardware:** 318 Stainless Steel Truss-

Head bolts, set screws and

locknuts.

**Dimensions:** 

Overall Height: 96" High

**Approximate Square Feet:** 609.0 sq ft

**Actual Size:** 14'-8" x 3'-4"

Actual Use Zone: 26'-8" x 32'-0" Assembled Weight: 220 lbs

**Fall Zone:** Overhead fall zone views are for planning purposes only. Please follow guidelines as specified by the CPSC and

**ASTM F1487** 