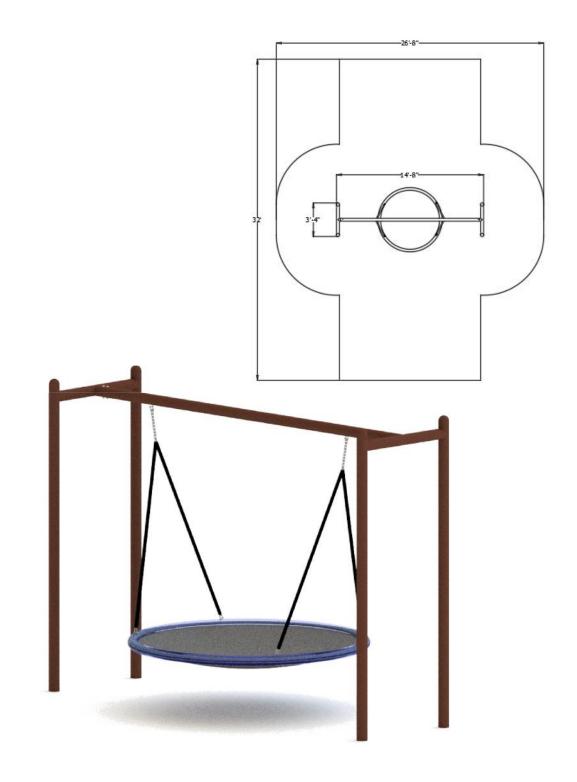

CAT Part Number: SWG-00018-BN

Description: Nest H-Swing

Materials: Cross Beam:

Color **Brown** powder coated, \$\phi 3.50" OD, 13 gauge steel tubing.

**Uprights:** 

Color **Brown**, \$\phi 3.5" OD, 13

gauge steel tubing.

**Chain:** 5/16" welded zinc coated **Hardware:** 318 Stainless Steel Truss-

Head bolts, set screws and

locknuts.

**Dimensions:** 

Overall Height: 96" High

**Approximate Square Feet:** 609.0 sq ft

**Actual Size:** 14'-8" x 3'-4"

Actual Use Zone: 26'-8" x 32'-0" Assembled Weight: 220 lbs

**Fall Zone:** Overhead fall zone views are for planning purposes only. Please follow guidelines as specified by the CPSC and

**ASTM F1487** 