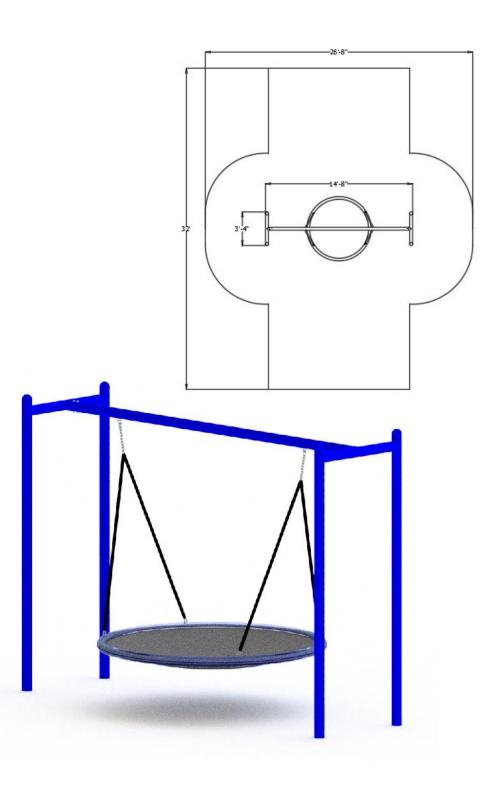

CAT Part Number: **SWG-00018-B** Description: **Nest H-Swing Materials:** 

Cross Beam:

Color **Blue** powder coated, \$3.5" OD, 13 gauge steel tubing.

**Uprights:** 

Color Blue, φ3.5" OD, 13 gauge steel tubing.
Chain: 5/16" welded zinc coated 318 Stainless Steel Truss-Head bolts, set screws and locknuts.

Dimensions:

Overall Height: 96" High

Approximate Square Feet: 609.0 sq ft Actual Size: 14'-8" x 3'-4" Actual Use Zone: 26'-8" x 32'-0" Assembled Weight: 220 lbs

**Fall Zone:** Overhead fall zone views are for planning purposes only. Please follow guidelines as specified by the CPSC and ASTM F1487