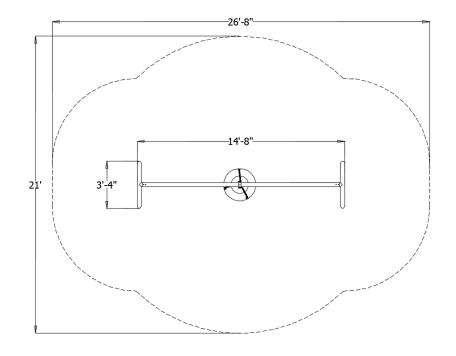

**Approximate Square Feet:** 539.0 sq ft

**Actual Size:** 14'-8" x 3'-4"

Actual Use Zone: 26'-8" x 21'-0" Assembled Weight: 220 lbs

**Fall Zone:** Overhead fall zone views are for planning purposes only. Please follow guidelines as specified by the CPSC and