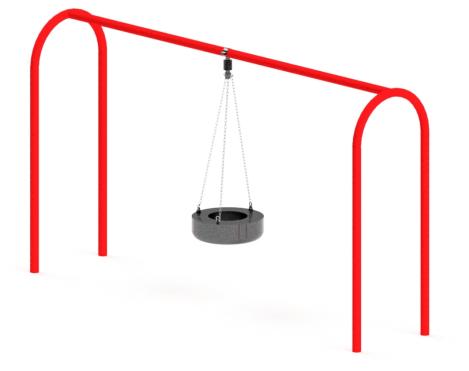

CAT Part Number: **SWG-00017-R** Description: **Arch Tire Swing** 

Materials: Cross Beam:

Color **Red** powder coated,  $\phi 3.50$ ° OD, 13 gauge steel

tubing.

**Uprights:** 

Color **Red**, \$\phi 3.5" OD, 13

gauge steel tubing.

**Seat:** 8.5" thick x  $\phi$ 27.5" tire

**Chain:** 5/16" welded zinc coated **Hardware:** 318 Stainless Steel Truss-

Head bolts, set screws and

locknuts.

**Dimensions:** 

Overall Height: 96" High