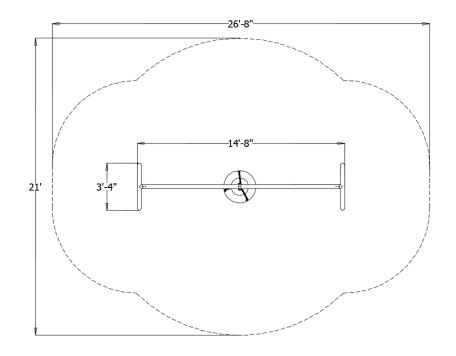

**Approximate Square Feet:** 539.0 sq ft

**Actual Size:** 14'-8" x 3'-4"

Actual Use Zone: 26'-8" x 21'-0" Assembled Weight: 220 lbs

**Fall Zone:** Overhead fall zone views are for planning purposes only. Please follow guidelines as specified by the CPSC and