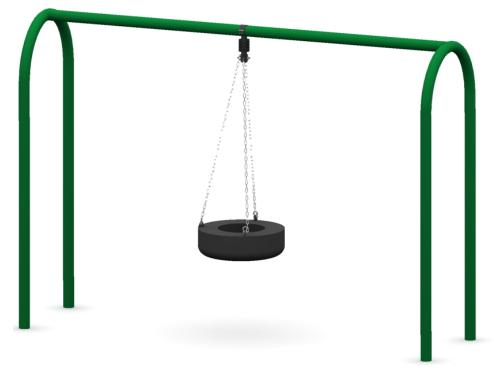

CAT Part Number: **SWG-00017-G** Description: **Arch Tire Swing** 

Materials: Cross Beam:

Color **Green** powder coated,  $\phi$ 3.50" OD, 13 gauge steel

tubing.

**Uprights:** 

Color **Green**, \$43.5" OD, 13

gauge steel tubing.

**Seat:** 8.5" thick x  $\phi$ 27.5" tire

**Chain:** 5/16" welded zinc coated **Hardware:** 318 Stainless Steel Truss-

Head bolts, set screws and

locknuts.

**Dimensions:** 

Overall Height: 96" High