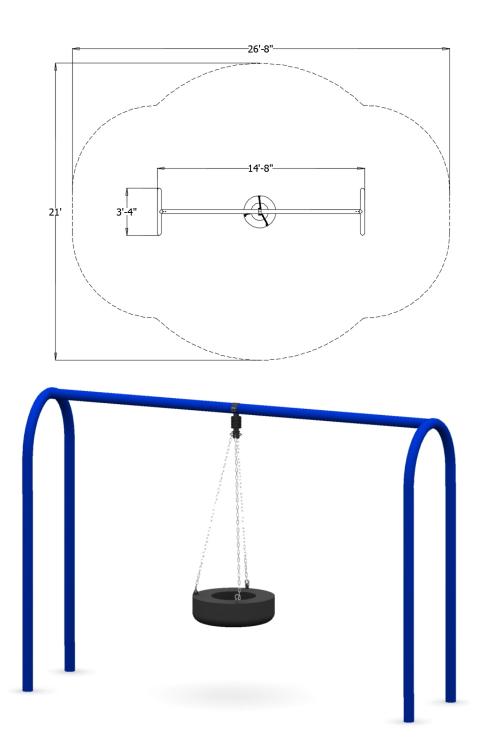

**Approximate Square Feet:** 539.0 sq ft

**Actual Size:** 14'-8" x 3'-4"

Actual Use Zone: 26'-8" x 21'-0" Assembled Weight: 220 lbs

**Fall Zone:** Overhead fall zone views are for planning purposes only. Please follow guidelines as specified by the CPSC and